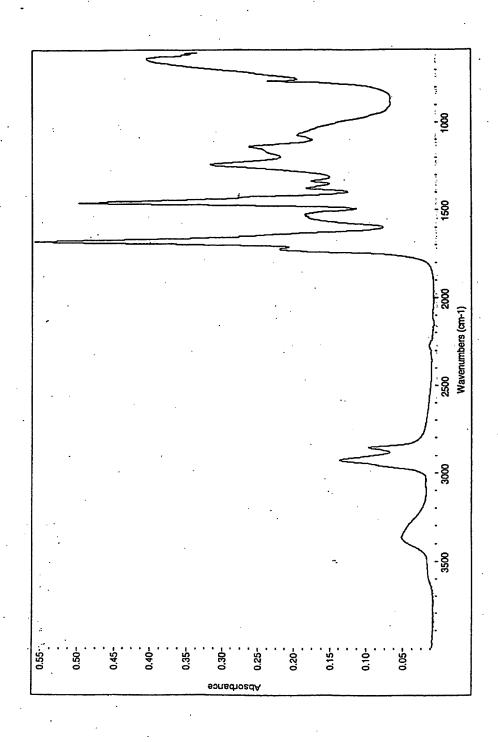

23. Paint – Topcoat BMS 10-72 (while 420)

Paint - Topcoat BMS 10-72 (white -eclips)

Paint - Topcoat BMS 10-72 (white -desothane)

Paul H. Shelley, Diane R. LaRiviere Attorney Docket No. BOEI-1-1222 METHOD FOR IDENTIFYING CONTAMINANTS Filed: November 24, 2003 Express Mail No. EL962636560US Shert 32 of 57 Black Lowe & Graham, PLLC (206) 381-3300